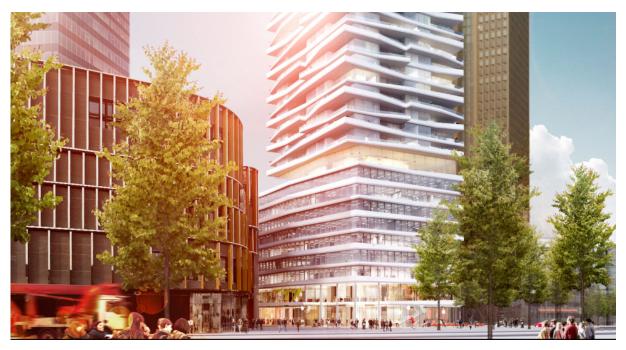

## Tower 2

Frankfurt, 2014 ????, ??/????, ????

The Terrace Tower is located in a highly conspicuous position in Frankfurt's 'Europaviertel', close to the Trade Fair complex. From the west it frames the Europa Boulevard, and from the north, together with Tower 185 and Tower One (yet to be built) it creates an impressive ensemble. With its sculptural outline, the building acts as an eye-catcher seen from all directions. To the south, an attractive tree-lined square is being built which, together with the entrance to the shopping mall (Skyline Plaza) and the Sparda-Bank, defines a new urban border.