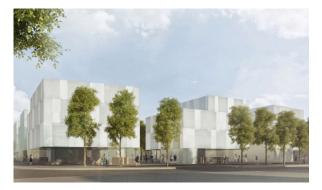

The individual departments and institutes are located in "houses", loosely related to each other. The new institute building of some four storeys takes its cue from the scale of the surrounding buildings. Only the cafeteria, library and lecture halls are somewhat larger, in keeping with their significance at the Fachhochschule. The similarity between the new building and its neighbourhood not only serves to integrate the Fachhochschule, but it will also facilitate extending the campus. By purchasing and converting buildings as well as building new ones on sites already earmarked for development, it will be possible for the Fachhochschule to expand further.