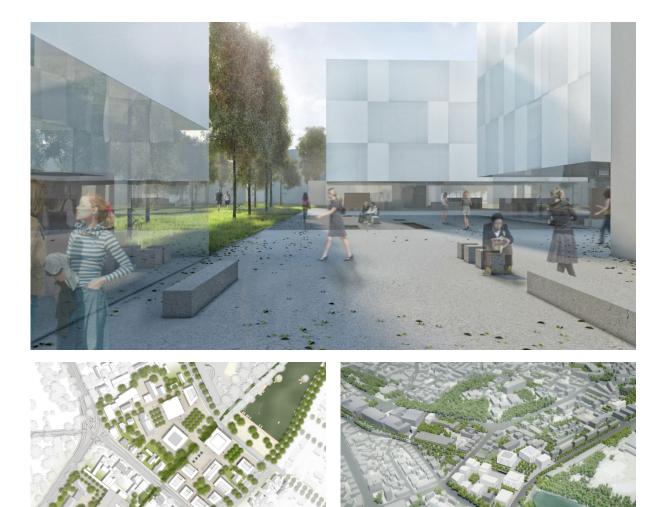

## Technical University Mittelhessen Giessen

Gießen, 2011 - 2012 ????, ??/????, ????

We regard the decision by the Fachhochschule to remain in the centre of town, and to play a role in the life of this urban area and its architecture as very positive. The Fachhochschule aspires to be a "good neighbour" and to integrate itself into the surrounding area, while increasing the readability not only of the neighbourhood, but of the various departments and laboratories too.

The individual departments and institutes are located in "houses", loosely related to each other. The new institute building of some four storeys takes its cue from the scale of the surrounding buildings. Only the cafeteria, library and lecture halls are somewhat larger, in keeping with their significance at the Fachhochschule. The similarity between the new building and its neighbourhood not only serves to integrate the Fachhochschule, but it will also facilitate extending the campus. By purchasing and converting buildings as well as building new ones on sites already earmarked for development, it will be possible for the Fachhochschule to expand further.