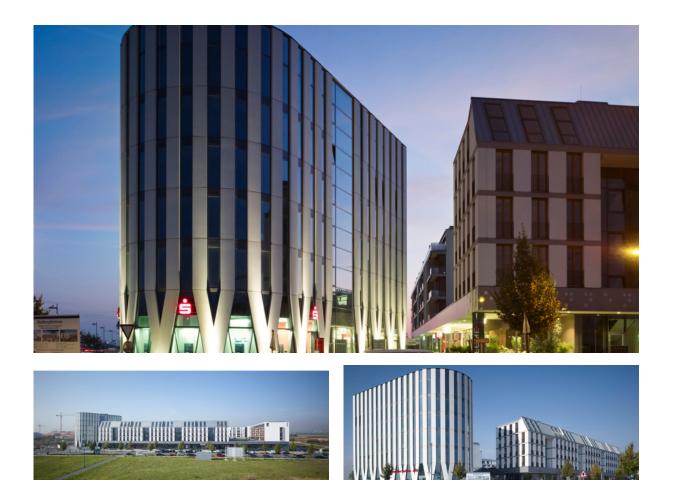

## Shopping Mall RiedbergZentrum

Frankfurt am Main, 2005 - 2009 ????

The RiedbergZentrum shopping centre is located in the Riedberg urban development area in the north of Frankfurt. There are commercial areas with retail trade and an underground car park below. The ground floor is a largely open area, glazed to the outside, which can be divided flexibly. The connecting element of all sales areas is the mall, whose roof consists of 21 individual, conoidally shaped shed elements with skylights facing north. The shopping centre with an area of approx. 8,200 m<sup>2</sup> could be realised in only 3 years of planning and construction time.