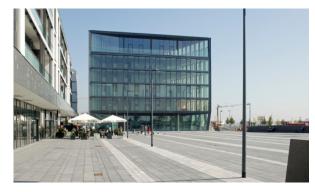

## Shopping Mall RiedbergZentrum

Frankfurt am Main, 2005 - 2009 ????

The RiedbergZentrum shopping centre is located in the Riedberg urban development area in the north of Frankfurt. There are commercial areas with retail trade and an underground car park below. The ground floor is a largely open area, glazed to the outside, which can be divided flexibly. The connecting element of all sales areas is the mall, whose roof consists of 21 individual, conoidally shaped shed elements with skylights facing north. The shopping centre with an area of approx. 8,200 m<sup>2</sup> could be realised in only 3 years of planning and construction time.