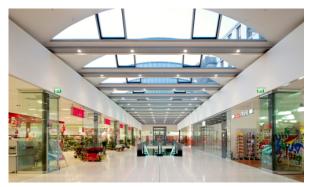

## Shopping Mall RiedbergZentrum

Frankfurt am Main, 2005 - 2009 ????

The RiedbergZentrum shopping centre is located in the Riedberg urban development area in the north of Frankfurt. There are commercial areas with retail trade and an underground car park below. The ground floor is a largely open area, glazed to the outside, which can be divided flexibly. The connecting element of all sales areas is the mall, whose roof consists of 21 individual, conoidally shaped shed elements with skylights facing north. The shopping centre with an area of approx. 8,200 m<sup>2</sup> could be realised in only 3 years of planning and construction time.