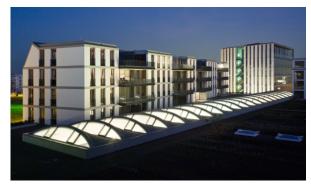

## Shopping Mall RiedbergZentrum

Frankfurt am Main, 2005 - 2009 ????

The RiedbergZentrum shopping centre is located in the Riedberg urban development area in the north of Frankfurt. There are commercial areas with retail trade and an underground car park below. The ground floor is a largely open area, glazed to the outside, which can be divided flexibly. The connecting element of all sales areas is the mall, whose roof consists of 21 individual, conoidally shaped shed elements with skylights facing north. The shopping centre with an area of approx. 8,200 m<sup>2</sup> could be realised in only 3 years of planning and construction time.