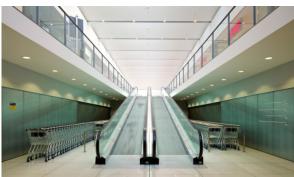

## Shopping Mall RiedbergZentrum

Frankfurt am Main, 2005 - 2009 ????

The RiedbergZentrum shopping centre is located in the Riedberg urban development area in the north of Frankfurt. There are commercial areas with retail trade and an underground car park below. The ground floor is a largely open area, glazed to the outside, which can be divided flexibly. The connecting element of all sales areas is the mall, whose roof consists of 21 individual, conoidally shaped shed elements with skylights facing north. The shopping centre with an area of approx. 8,200 m<sup>2</sup> could be realised in only 3 years of planning and construction time.