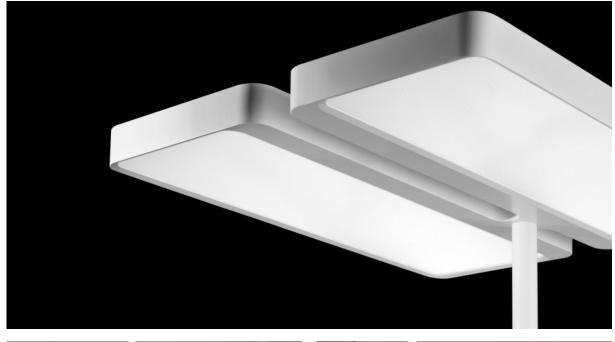

## Office Lighting TWEAK

ŚŚŚŚ

TWEAK belongs to a new generation of freestanding uplighters designed for tomorrow's office environment. Equipped with an electronic interface, the intuitive operating concept allows the lamp to be individually adjusted as necessary. The luminaire head and stand are each made of a single powder coated die-cast aluminium element. Due to its timeless design, TWEAK can be used anywhere. TWEAK lighting products offer individual solutions with two different light sources (CLD and LED) and three different operating systems.