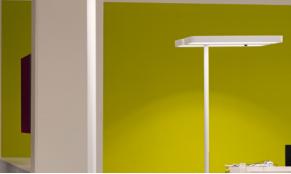

## Office Lighting TWEAK

ŚŚŚŚ

TWEAK belongs to a new generation of freestanding uplighters designed for tomorrow's office environment. Equipped with an electronic interface, the intuitive operating concept allows the lamp to be individually adjusted as necessary. The luminaire head and stand are each made of a single powder coated die-cast aluminium element. Due to its timeless design, TWEAK can be used anywhere. TWEAK lighting products offer individual solutions with two different light sources (CLD and LED) and three different operating systems.