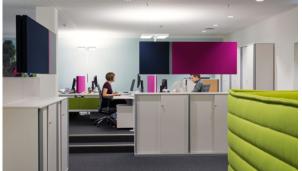

## Office Lighting TWEAK

ŚŚŚŚ

TWEAK belongs to a new generation of freestanding uplighters designed for tomorrow's office environment. Equipped with an electronic interface, the intuitive operating concept allows the lamp to be individually adjusted as necessary. The luminaire head and stand are each made of a single powder coated die-cast aluminium element. Due to its timeless design, TWEAK can be used anywhere. TWEAK lighting products offer individual solutions with two different light sources (CLD and LED) and three different operating systems.