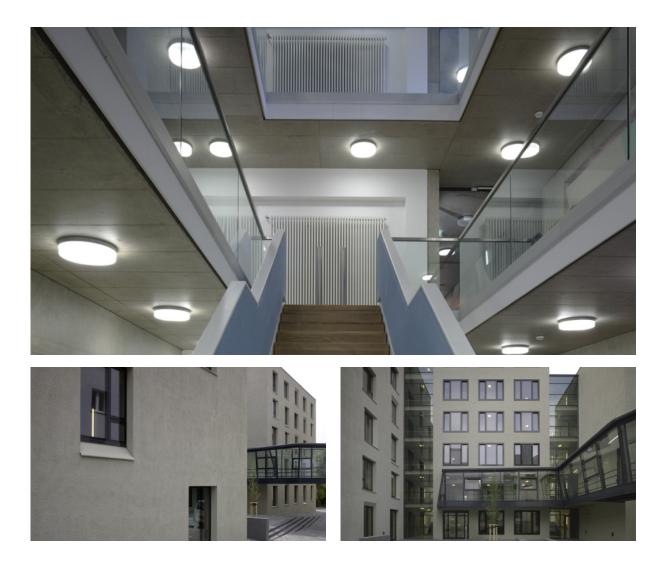

## Neurological Clinic and Rehabilitation Centre Vallendar

Vallendar, 2007 - 2009 Health care

Building works for the Rehabilitation Centre Vallendar, with a connection to the existing Hospital, started in July 2007. Commissioned were Stuttgart based architects wulf & partner. schneider+schumacher Bau- und Projektmanagment GmbH carried out the construction management and cost determination stage (Leistungsphase 8) and also offered daily site supervision. Completion was in February 2009.