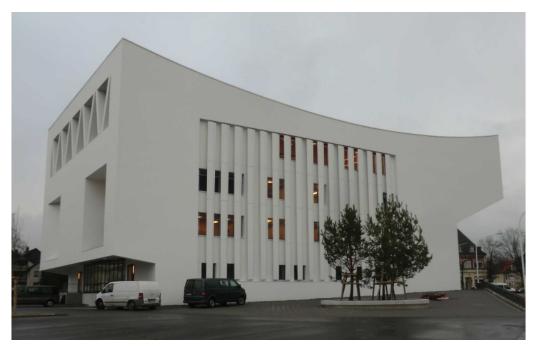

## Music School Hamm

Hamm, 2010 - 2011 ??/????

In a project to refurbish and extend the state music school in Hamm schneider+schumacher Bau- und Projektmanagement GmbH were in charge of site supervision. As in the past, this project proved to be another successful collaboration with Stuttgart architects wulf & partner (see Vallendar Neurological Clinic and Rehabilitation Centre).

The previously unsatisfactory urban setting around Hamm Music School has given way to a new aesthetic and an extension to the building, and created a harmonious and open complex. The aim is to make apparent the cultural significance of this place and, with the newly designed square and uncluttered entrance, to encourage people to enter the building.