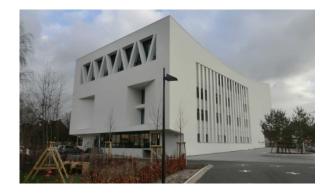

## Music School Hamm

Hamm, 2010 - 2011 ??/????

In a project to refurbish and extend the state music school in Hamm schneider+schumacher Bau- und Projektmanagement GmbH were in charge of site supervision. As in the past, this project proved to be another successful collaboration with Stuttgart architects wulf & partner (see Vallendar Neurological Clinic and Rehabilitation Centre).

The previously unsatisfactory urban setting around Hamm Music School has given way to a new aesthetic and an extension to the building, and created a harmonious and open complex. The aim is to make apparent the cultural significance of this place and, with the newly designed square and uncluttered entrance, to encourage people to enter the building.