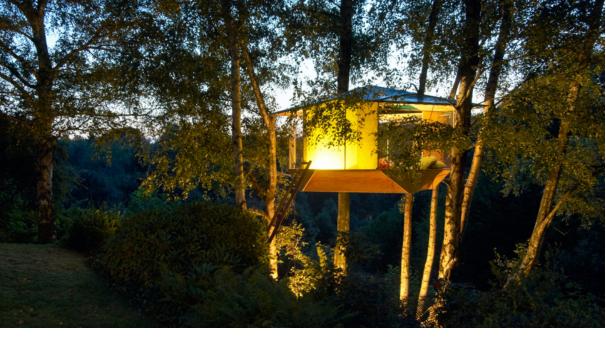

## Clara's Tree House

Solingen, 2009 ????

Clara's Tree House is not just any tree house - it is pocket-sized architecture for the garden to delight both adults and children. Everyone can join in the fun by putting together the sophisticated geometry using a set of tried-and-tested instructions. The little wooden house with its green roof fits unobtrusively into any garden and is designed to be suspended safely and airily between branches or to be supported on posts in or near water. Generous glazing allows sublime views over the surroundings. During both summer and winter the tree house beckons one to linger, play and even spend the night there.