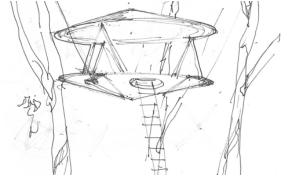

## Clara's Tree House

Solingen, 2009 ????

Clara's Tree House is not just any tree house - it is pocket-sized architecture for the garden to delight both adults and children. Everyone can join in the fun by putting together the sophisticated geometry using a set of tried-and-tested instructions. The little wooden house with its green roof fits unobtrusively into any garden and is designed to be suspended safely and airily between branches or to be supported on posts in or near water. Generous glazing allows sublime views over the surroundings. During both summer and winter the tree house beckons one to linger, play and even spend the night there.