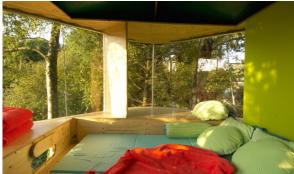

## Clara's Tree House

Solingen, 2009 ????

Clara's Tree House is not just any tree house - it is pocket-sized architecture for the garden to delight both adults and children. Everyone can join in the fun by putting together the sophisticated geometry using a set of tried-and-tested instructions. The little wooden house with its green roof fits unobtrusively into any garden and is designed to be suspended safely and airily between branches or to be supported on posts in or near water. Generous glazing allows sublime views over the surroundings. During both summer and winter the tree house beckons one to linger, play and even spend the night there.