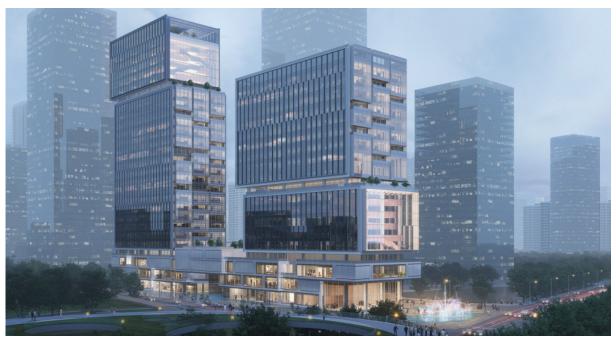

## Chengdu

Chengdu, 2022 ????

On a narrow plot of land, schneider+schumacher designed a double high-rise building linked at the base by a three-storey plinth. The two office buildings are different heights and consist of several box-shaped structures, so the entire building resembles a mini-cityscape. Located on a central axis in Chengdu's financial and business district, the complex faces the Jinjiang River. The facade facing the river displays monitors, offering people a place to get together plus an intriguing view.

About half the space in the 135-meter office tower, and the entire area in the slightly smaller version, will be occupied by the headquarters of Sichuan Financial Holding Group. Interior spaces and the various uses combine to create a complex and vibrant façade. At night, the skyscraper is lit up in a similar rhythm to that of the nearby twin towers in Jiaozi. It has been designed to closely follow Chengdu's urban plan, so the taller of the two towers is positioned such that it offer optimum views in all directions and it is located at a maximum distance to both existing and future high-rise buildings. The opening in the plinth allows the public direct access to the business district from the park situated in front of the