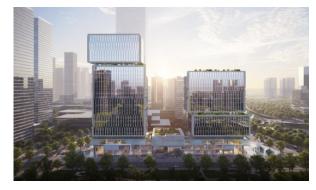

## Chengdu

Chengdu, 2022 ????

On a narrow plot of land, schneider+schumacher designed a double high-rise building linked at the base by a three-storey plinth. The two office buildings are different heights and consist of several box-shaped structures, so the entire building resembles a mini-cityscape. Located on a central axis in Chengdu's financial and business district, the complex faces the Jinjiang River. The facade facing the river displays monitors, offering people a place to get together plus an intriguing view.

About half the space in the 135-meter office tower, and the entire area in the slightly smaller version, will be occupied by the headquarters of Sichuan Financial Holding Group. Interior spaces and the various uses combine to create a complex and vibrant façade. At night, the skyscraper is lit up in a similar rhythm to that of the nearby twin towers in Jiaozi. It has been designed to closely follow Chengdu's urban plan, so the taller of the two towers is positioned such that it offer optimum views in all directions and it is located at a maximum distance to both existing and future high-rise buildings. The opening in the plinth allows the public direct access to the business district from the park situated in front of the