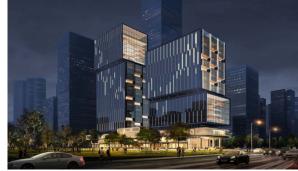

## Chengdu

Chengdu, 2022 ????

On a narrow plot of land, schneider+schumacher designed a double high-rise building linked at the base by a three-storey plinth. The two office buildings are different heights and consist of several box-shaped structures, so the entire building resembles a mini-cityscape. Located on a central axis in Chengdu's financial and business district, the complex faces the Jinjiang River. The facade facing the river displays monitors, offering people a place to get together plus an intriguing view.

About half the space in the 135-meter office tower, and the entire area in the slightly smaller version, will be occupied by the headquarters of Sichuan Financial Holding Group. Interior spaces and the various uses combine to create a complex and vibrant façade. At night, the skyscraper is lit up in a similar rhythm to that of the nearby twin towers in Jiaozi. It has been designed to closely follow Chengdu's urban plan, so the taller of the two towers is positioned such that it offer optimum views in all directions and it is located at a maximum distance to both existing and future high-rise buildings. The opening in the plinth allows the public direct access to the business district from the park situated in front of the